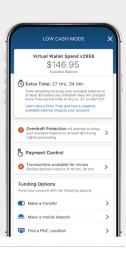

#### INTRODUCING LOW CASH MODE® IN THE PNC MOBILE APP2\*

HOW YOU
HANDLE
OVERDRAFTS
SHOULD BE IN
YOUR CONTROL,
NOT JUST YOUR
BANK'S.

\*Low Cash Mode is available only on the Spend account of your Virtual Wallet product.

#### **EXTRA TIME**

You'll have at least 24 hours to bring your available Spend account balance<sup>3</sup> to at least \$0 before you're charged overdraft fees.

#### **PAYMENT CONTROL**

Now you can choose to pay or return certain individual checks, and payments made using your routing and checking account numbers (ACH transactions),<sup>4</sup> when your balance is negative.

#### **INTELLIGENT ALERTS**

Set up alerts so that if your Spend account balance gets too low, you'll be notified so you can take action.<sup>5</sup>