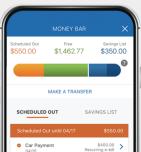

## VISUALIZE YOUR PLANNING WITH THE DIGITAL MONEY BAR®

Virtual Wallet® includes a full range of digital and mobile tools to help you make better financial decisions.

#### **GROW YOUR SAVINGS<sup>†</sup>**

Pay yourself first through automatic transfers to your Growth account, easily track spending and savings through the Virtual Wallet Spending Zone, and help

build your savings with the ability to earn a higher relationship rate when certain qualifications are met.<sup>6</sup>